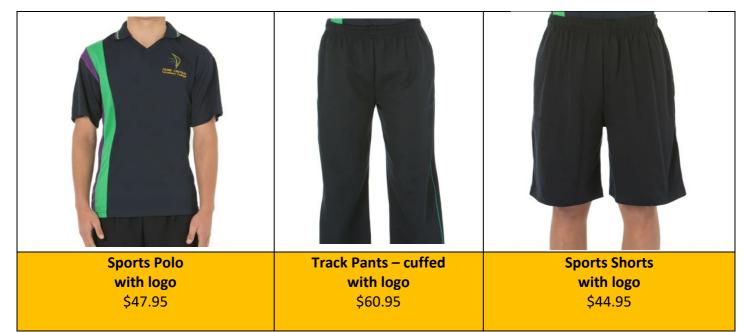

## SPORT UNIFORM \*YEAR 11 & 12 - VPC SPORT AND RECREATION STUDENTS ONLY

You may purchase your own school bag, sports shoes and socks elsewhere.