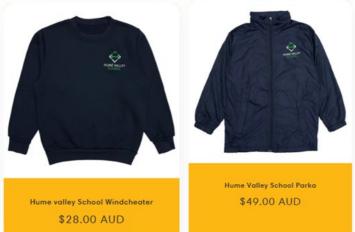

## Purchase from Sates School Relief as below.

This can be purchased directly from:

In store or online from States School Relief: SSR store - 15 Goodyear Drive, Thomastown Hume Valley School – State Schools' Relief Online Store

The Hume Valley School Paka may also be worn with the regular Year 10 uniform. You may purchase your own school bag, sports shoes and socks elsewhere.