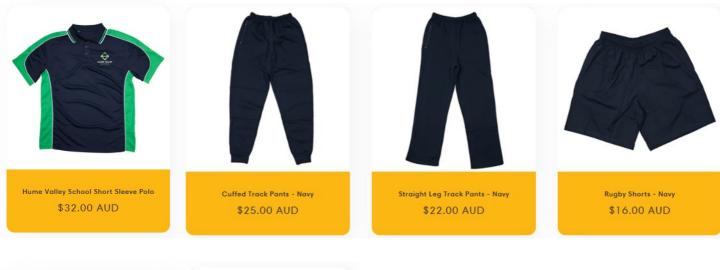

# PE UNIFORM \*The Year 10 PE uniform is the same as F-9 PE uniform. DO NOT PURCHASE HCSC SPORTS UNIFROM FROM LOWES.

## Purchase from Sates School Relief as below.

This can be purchased directly from:

In store or online from States School Relief: SSR store - 15 Goodyear Drive, Thomastown Hume Valley School – State Schools' Relief Online Store